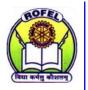

## **REPORT ON SPORTS ACTIVITY**

GTU Zonal level championship and selection competition 2021-2022, Inter collegiate weight lifting, Power lifting, Best physique competition was organized by Gujarat Technological University, Ahmedabad at S.S. Agarwal Institute of Engineering and Technology, Navsari on date 2<sup>nd</sup> December, 2021. Squat, Bench press, and deadlift have been used to evaluate candidates during the selection process of power lifting competition. Ms. Anali Ashokbhai Patel, M.Pharm Sem-1 performed in under 52kg power lifting category. She had been successful in lifting total weight 175kg in the competition and she got 1<sup>st</sup> rank and secured gold medal.