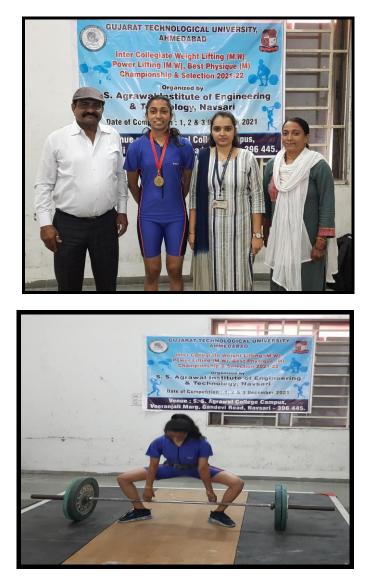

## **REPORT ON SPORTS ACTIVITY**

GTU Zonal level championship and selection competition 2021-2022, Inter collegiate weight lifting, Power lifting, Best physique competition was organized by Gujarat Technological University, Ahmedabad at S.S. Agarwal Institute of Engineering and Technology, Navsari on date 2<sup>nd</sup> December, 2021. Squat, Bench press, and deadlift have been used to evaluate candidates during the selection process of power lifting competition. Ms. Anali Ashokbhai Patel, M.Pharm Sem-1 performed in under 52kg power lifting category. She had been successful in lifting total weight 175kg in the competition and she got 1<sup>st</sup> rank and secured gold medal.